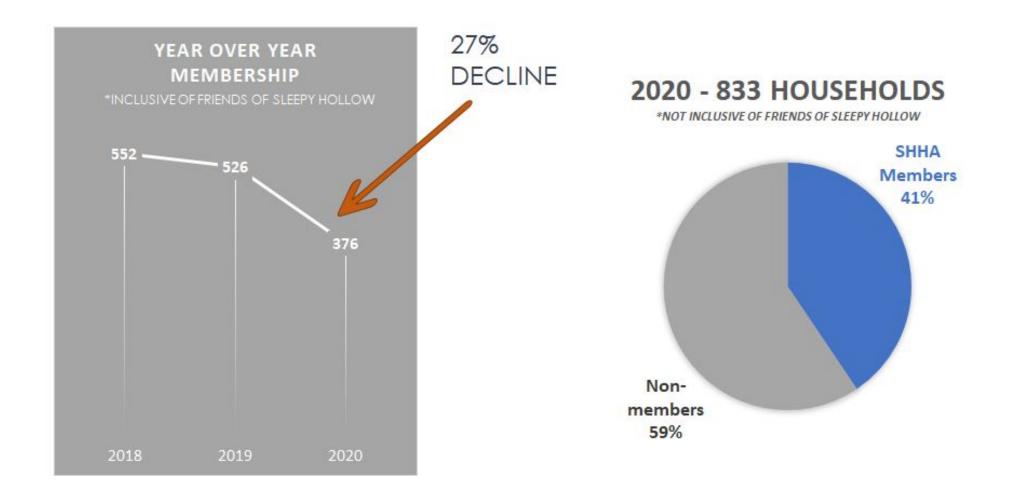

# MEMBERSHIP GOALS

| Membership Level         | Active FY20 | Changed from FY19 | Goal FY21 |
|--------------------------|-------------|-------------------|-----------|
| Friends of Sleepy Hollow | 41          | -126              | 157       |
| Sr SHHA                  | 127         | +11               | 130       |
| Sr SHHA + Pool           | 12          | -8                | 20        |
| SHHA                     | 163         | +24               | 280       |
| SHHA + Pool              | 33          | -51               | 84        |
| Total                    | 376         | -150              | 671       |